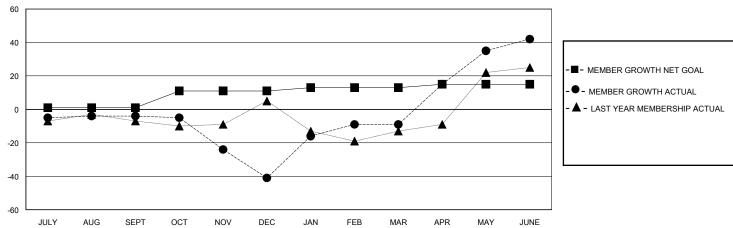

## GOALS AND ACTUAL MEMBERS CUMULATIVE

| DROPPED CLUBS: 0 |    | 22 CLUBS OF 38 ADDED 1 OR MORE<br>NEW MEMBERS | GENDER DISTRIBUTION             |              |    |
|------------------|----|-----------------------------------------------|---------------------------------|--------------|----|
|                  |    |                                               | MALE                            | 309 (41.48%) |    |
|                  |    |                                               | FEMALE                          | 435 (58.39%) |    |
| DROPPED MEMBERS  |    |                                               |                                 |              |    |
| DECEASED         | 4  | CLICK HERE FOR CUMULATIVE                     | TOTAL FAMILY UNIT MEMBERS       |              | 85 |
| CLUB CANCELLED   | 0  | MEMBERSHIP DATA                               | FAMILY MEMBERS BAYING HALF      |              | 44 |
| OTHER 80         |    |                                               | FAMILY MEMBERS PAYING HALF DUES |              | 44 |
| TOTAL            | 84 |                                               | DOLO                            |              |    |

## District 130

Results as of: 6/30/2024

| GMT: LOCATION BULGARIA GM | ГСА |
|---------------------------|-----|
|---------------------------|-----|

| Clubs                 |               |           |               | Members               |                        |                         |                                                    |  |
|-----------------------|---------------|-----------|---------------|-----------------------|------------------------|-------------------------|----------------------------------------------------|--|
| RESULTS FOR 2023-2024 |               |           |               | RESULTS FOR 2023-2024 |                        |                         |                                                    |  |
| QUARTER               | NEW CLUB GOAL | NEW CLUBS | DROPPED CLUBS | QUARTER MEMB          | SER GROWTH NET<br>GOAL | MEMBER GROWTH<br>ACTUAL | DROPPED<br>MEMBERS ACTUAL<br>(including transfers) |  |
| JULY/AUG/SEPT         | 0             | 0         | 0             | JULY/AUG/SEPT         | 1                      | 15                      | 12                                                 |  |
| OCT/NOV/DEC           | 0             | 0         | 0             | OCT/NOV/DEC           | 10                     | 17                      | 54                                                 |  |
| JAN/FEB/MAR           | 1             | 1         | 0             | JAN/FEB/MAR           | 2                      | 34                      | 2                                                  |  |
| APR/MAY/JUNE          | 0             | 2         | 0             | APR/MAY/JUNE          | 2                      | 67                      | 16                                                 |  |