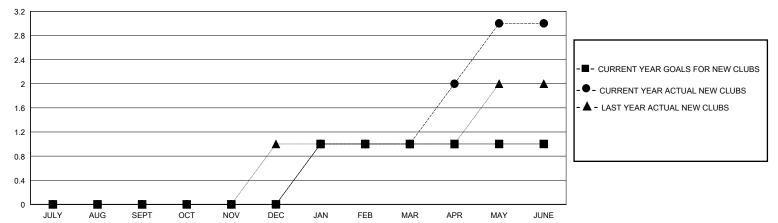

## GOALS AND ACTUAL NEW CLUBS CUMULATIVE

## District 130

Results as of: 6/30/2024

| GMT: LOCATION BULGARIA GM | ГСА |
|---------------------------|-----|
|---------------------------|-----|

| Clubs                 |               |           |               | Members               |                        |                         |                                                    |  |
|-----------------------|---------------|-----------|---------------|-----------------------|------------------------|-------------------------|----------------------------------------------------|--|
| RESULTS FOR 2023-2024 |               |           |               | RESULTS FOR 2023-2024 |                        |                         |                                                    |  |
| QUARTER               | NEW CLUB GOAL | NEW CLUBS | DROPPED CLUBS | QUARTER MEMB          | SER GROWTH NET<br>GOAL | MEMBER GROWTH<br>ACTUAL | DROPPED<br>MEMBERS ACTUAL<br>(including transfers) |  |
| JULY/AUG/SEPT         | 0             | 0         | 0             | JULY/AUG/SEPT         | 1                      | 15                      | 12                                                 |  |
| OCT/NOV/DEC           | 0             | 0         | 0             | OCT/NOV/DEC           | 10                     | 17                      | 54                                                 |  |
| JAN/FEB/MAR           | 1             | 1         | 0             | JAN/FEB/MAR           | 2                      | 34                      | 2                                                  |  |
| APR/MAY/JUNE          | 0             | 2         | 0             | APR/MAY/JUNE          | 2                      | 67                      | 16                                                 |  |